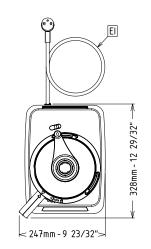

#### EI = Electrical inlet (power)

## Electric

Тор

| Supply voltage:<br>600987 (K26P)<br>Electrical power max.:<br>Total Watts:                                                                                                                                      | 220-240 V/1N ph/50 Hz<br>0.5 kW<br>0.5 kW                     |
|-----------------------------------------------------------------------------------------------------------------------------------------------------------------------------------------------------------------|---------------------------------------------------------------|
| Capacity:                                                                                                                                                                                                       |                                                               |
| Performance (up to):<br>Capacity:                                                                                                                                                                               | 2.6 litres                                                    |
| Key Information:                                                                                                                                                                                                |                                                               |
| External dimensions, Width:<br>External dimensions, Depth:<br>External dimensions, Height:<br>Shipping weight:<br>Meat mincing capacity:<br>Mayonnaise preparation<br>capacity:<br>Pastry preparation capacity: | 247 mm<br>328 mm<br>456 mm<br>15.2 kg<br>0 kg<br>0 kg<br>0 kg |
| rush y preparation capacity.                                                                                                                                                                                    | UNY                                                           |