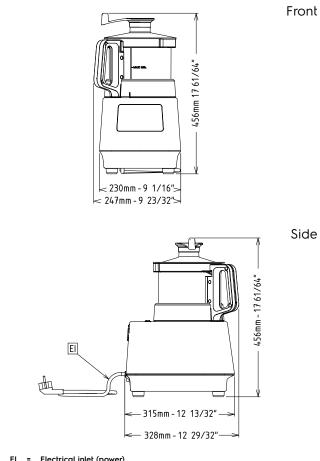

#### EI = Electrical inlet (power)

## Electric

Тор

| Supply voltage:<br>600987 (K26P)<br>Electrical power max.:<br>Total Watts:                                                                                                                                      | 220-240 V/1N ph/50 Hz<br>0.5 kW<br>0.5 kW                     |
|-----------------------------------------------------------------------------------------------------------------------------------------------------------------------------------------------------------------|---------------------------------------------------------------|
| Capacity:                                                                                                                                                                                                       |                                                               |
| Performance (up to):<br>Capacity:                                                                                                                                                                               | 2.6 litres                                                    |
| Key Information:                                                                                                                                                                                                |                                                               |
| External dimensions, Width:<br>External dimensions, Depth:<br>External dimensions, Height:<br>Shipping weight:<br>Meat mincing capacity:<br>Mayonnaise preparation<br>capacity:<br>Pastry preparation capacity: | 247 mm<br>328 mm<br>456 mm<br>15.2 kg<br>0 kg<br>0 kg<br>0 kg |
| rush y preparation capacity.                                                                                                                                                                                    | UNY                                                           |