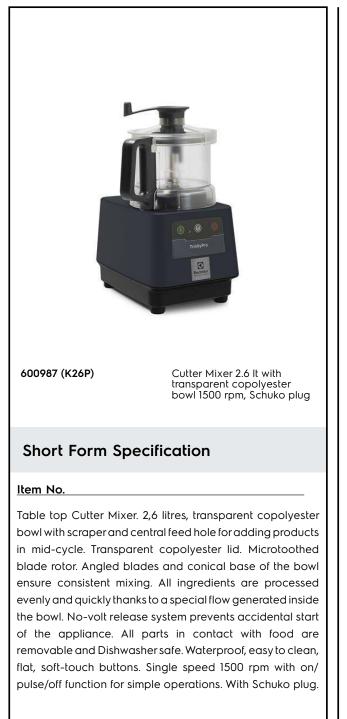

Food Processor TrinityPro Cutter Mixer 2,6 Lt copolyester bowl - Single Speed

| ITEM #  |      |  |  |
|---------|------|--|--|
| MODEL # |      |  |  |
| NAME #  |      |  |  |
| SIS #   | <br> |  |  |
| AIA #   |      |  |  |

# **Food Processor** TrinityPro Cutter Mixer 2,6 Lt copolyester bowl - Single Speed